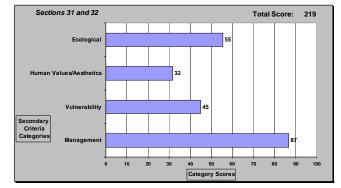

CCLAAC November 16, 2007

Parcel Name: Camp Keais StrandTarget Protection Area: FSA/HSAAcreage: 84.77 acresEstimated Market Value:2005: \$1,500 - \$2,000 per acre; 2007: \$1,800 - \$2,000 per acre; 2008: \$2,500 per acre