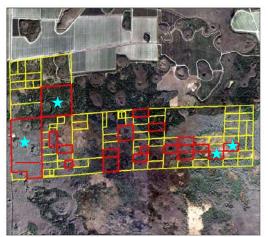

## **Highlights:**

- Location: Rural Lands Flow-way Stewardship and Habitat Stewardship areas, S31 & 32, T48, R29
- Met 5 out of 6 Initial Screening Criteria: Native habitat-yes; human social values-no; water resource values-yes; biodiversity-yes; connectivity-yes; within another Agency project boundary-yes (Florida Forever & SFWMD)
- Habitat: Cypress, freshwater marsh, small portion of pine flatwood
- Listed species: bird rookery observed and documented, listed wading birds and alligators likely
- Water Resource Values: depressional and slough soils, minimal upland soils, wetlands onsite, low Tamiami aquifer recharge, moderate to surficial aquifer recharge
- Restoration needs: none
- Connectivity: Within identified flow-way and habitat stewardship areas, approx. 3 miles north of and ecologically connected to Florida Panther NWR
- Utilities/Transportation Interest? Utilities-No; Transportation-No
- Access: none at present
- Restoration needs: none
- Management Issues / Estimated costs: not able to access for management- No estimated costs until well into the future
- Partnership Opportunities: The state (Division of State Lands and South Florida Water Management District) does not have interest in buying them despite Project status (Florida Forever A-list).
- Stewardship Credits associated
- Parcels on map with blue stars have been sold since originally offered or owners are no longer interested in offering.
- Approx 85 acres are currently offered (red parcels on map without blue stars)

## **Conservation Collier Camp Keais Aerial Map**