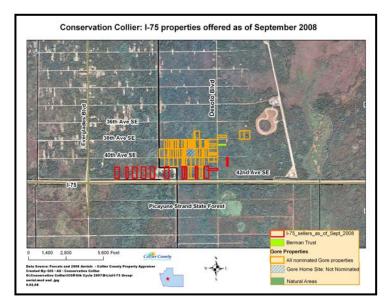

### **Parcel Name: I-75 Properties**

**Criteria Summary:** 

- Location: S32 T49 R28: Unit 92A, Tract 137–north of I-75-east of Everglades Blvd.
- Met 3 out of 6 Initial Screening Criteria(2 of these minimally): Native habitat-yes; human social values-no; water resource values-yes (minimally); biodiversity- yes (minimally); connectivity-no; within another Agency project boundary-no
- Habitat: Mixed Wetland Hardwoods; Cypress/ Pine/ Cabbage Palms
- Listed species: Common wild pine (*Tillandsia fasciculata*; endangered)
- Water Resource Values: hydric soils; wetland indicators noted and three wetland dependant plants detected; mapped aquifer recharge: Lower Tamiami Aquifer low, GIS at 0-7" annually and Surficial Aquifer moderate at 43-56" annually.
- Restoration needs: minimal restoration beyond exotic removal/control. Exotics estimated to be 25-60% over the parcels

# I-75 Properties

- Connectivity: Closest designated conservation lands are east approx 1.5 miles Florida Panther National Wildlife Refuge; Parcels east of the Faka Union Canal are adjacent to the Gore nomination.
- Utilities/Transportation Interest? Potential to place I-75 access interchange at south end of Everglades Blvd, Desoto Blvd., or farther east actual route not known at this time.
- Access: yes, from an unpaved road (42<sup>nd</sup> Ave SE) which is part of the I-75 State-owned ROW with access granted to property owners. The road is not County-maintained but residents currently maintain it west of the Faka Union Canal. East of the canal it is not maintained and impassable in some areas.
- Management Issues / Estimated costs: \$190,000 for initial exotic removal, parking facility and signage
- Partnership Opportunities: in the event of an interchange being constructed off of I-75 at the southern end of Everglades Blvd, there may be some opportunity to partner with the Transportation Department for mitigation purposes. Collier Soil and Water Conservation District potentially for management.
- TDRs: no associated TDRs. Single family residential