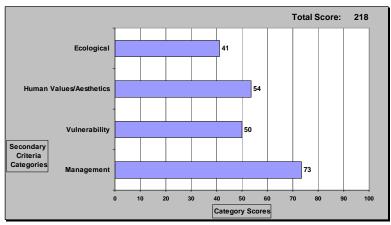

CCLAAC November 13, 2006

1

Parcel Name: Velez

**Target Protection Area: NGGE** 

Estimated Market Value: \$270,000

**Highlights:** 

- Location: NGGE Unit 92 A –north of I-75, east of Everglades Blvd., west of Desoto
- Met 4 out of 6 Initial Screening Criteria: native habitat-yes; human social values-yes; water resource values-yes; biodiversity-yes; connectivity-no; within another agencies project boundary-no
- Habitat: Cypress Pine Cabbage Palm and Mixed Wetland Hardwoods
- Listed Species: Common wild pine (E) (*Tillandsia spp.*) and potential for Florida panther
- Water Resource values: northern portion contains wetland soils, low Tamiami aquifer recharge, and moderate surficial aquifer recharge
- Connectivity: It is within a historic wetland that connects with the Florida Panther National Wildlife Refuge (FPNWR) to the east, however it is separated by Desoto and the Harley Davidson Test Track. Picayune Strand State Forest is located across I-75 to the south. Everglades Blvd. and developable lots separate the connectivity to the Rural Fringe Mixed Used District.
- Utilities/Transportation interest: no stated interest
- Access: from an unpaved road, 42nd Ave SE. This road is within the FDOT I-75 ROW. The property owners have the right of ingress and egress, however, neither FDOT for the County maintains the road. If CC were to purchase here and provide public access, we would need to maintain the road ourselves.
- Restoration needs: major exotic removal
- Management issues / estimated costs: exotics, provide and manage public access / exotics removal, parking, fencing, trail, signage-\$14,100+
- Partnership Opportunities: None known
- TDRs associated: None
- Other: Abandoned structure exists on site, south half of site has also been previously cleared exotic grasses have infested