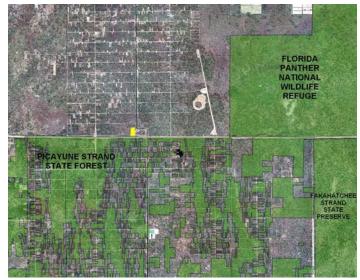

CCLAAC November 13, 2006

1

Parcel Name: Velez

**Target Protection Area: NGGE** 

Estimated Market Value: \$270,000

**Highlights:** 

- Location: NGGE Unit 92 A –north of I-75, east of Everglades Blvd., west of Desoto
- Met 4 out of 6 Initial Screening Criteria: native habitat-yes; human social values-yes; water resource values-yes; biodiversity-yes; connectivity-no; within another agencies project boundary-no
- Habitat: Cypress Pine Cabbage Palm and Mixed Wetland Hardwoods
- Listed Species: Common wild pine (E) (*Tillandsia spp.*) and potential for Florida panther
- Water Resource values: northern portion contains wetland soils, low Tamiami aquifer recharge, and moderate surficial aquifer recharge
- Connectivity: It is within a historic wetland that connects with the Florida Panther National Wildlife Refuge (FPNWR) to the east, however it is separated by Desoto and the Harley Davidson Test Track. Picayune Strand State Forest is located across I-75 to the south. Everglades Blvd. and developable lots separate the connectivity to the Rural Fringe Mixed Used District.
- Utilities/Transportation interest: no stated interest
- Access: from an unpaved road, 42nd Ave SE. This road is within the FDOT I-75 ROW. The property owners have the right of ingress and egress, however, neither FDOT for the County maintains the road. If CC were to purchase here and provide public access, we would need to maintain the road ourselves.
- Restoration needs: major exotic removal
- Management issues / estimated costs: exotics, provide and manage public access / exotics removal, parking, fencing, trail, signage-\$14,100+
- Partnership Opportunities: None known
- TDRs associated: None
- Other: Abandoned structure exists on site, south half of site has also been previously cleared exotic grasses have infested

Surrounding land uses:

- North- vacant residential estates lots
- East- two developed single family residential estates lots, canal, Harley Davidson Test track and FPNWR
- South: I-75 and Picayune Strand State Forest